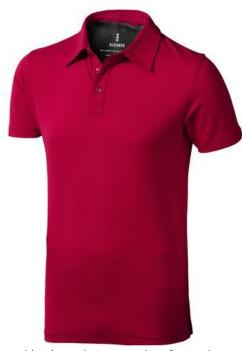

Polo shirts with a logo always get a lot of attention and can also serve as an award. A printed Markham short sleeve men's stretch polo is perfect for all occasions. This polo shirt is short sleeve. The shirt has the fit Regular Fit. The material of the polo is Double piqué knit of 95% Cotton and 5% Elastane, 200 g/m2. This is a men's polo. Most of our polo shirts are available in men's and women's versions. Embroidering your logo makes this polo look particularly classy. Do you really want a polo, but aren't sure which one or have further questions? Our sales consultants are at your side with advice and action.In case of digital transfer it is not possible to choose white as a single logo colour on a coloured variant. Please choose transfer in this case.