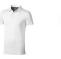

Polo shirts with a logo always get a lot of attention and can also serve as an award. A printed Markham short sleeve men's stretch polo is perfect for all occasions. This polo shirt is short sleeve. The shirt has the fit Regular Fit. The material of the polo is Double piqué knit of 95% Cotton and 5% Elastane, 200 g/m2. This is a men's polo. Most of our polo shirts are available in men's and women's versions. Embroidering your logo makes this polo look particularly classy. Do you really want a polo, but aren't sure which one or have further questions? Our sales consultants are at your side with advice and action.In case of digital transfer it is not possible to choose white as a single logo colour on a coloured variant. Please choose transfer in this case.