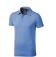

Polo shirts with a logo always get a lot of attention and can also serve as an award. A printed Markham short sleeve men's stretch polo is perfect for all occasions. This polo shirt is short sleeve. The shirt has the fit Regular Fit. The material of the polo is Double piqué knit of 95% Cotton and 5% Elastane, 200 g/m2. This is a men's polo. Most of our polo shirts are available in men's and women's versions. Embroidering your logo makes this polo look particularly classy. Do you really want a polo, but aren't sure which one or have further questions? Our sales consultants are at your side with advice and action.In case of digital transfer it is not possible to choose white as a single logo colour on a coloured variant. Please choose transfer in this case.