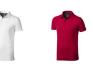

Colour

Brand: Elevate Life Minimum quantity: 3 Unit(s) Material: cotton Weight: 228.00 g. Dishwasher proof No

Do you have a specific question or do you want more information about this item, please call 1800 800 801.