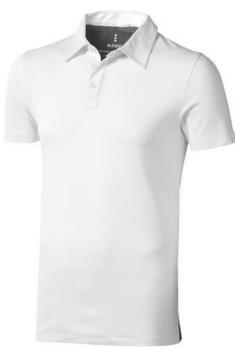

Polo shirts with a logo always get a lot of attention and can also serve as an award. A printed Markham short sleeve men's stretch polo is perfect for all occasions. This polo shirt is short sleeve. The shirt has the fit Regular Fit. The material of the polo is Double piqué knit of 95% Cotton and 5% Elastane, 200 g/m2. This is a men's polo. Most of our polo shirts are available in men's and women's versions. Embroidering your logo makes this polo look particularly classy. Do you really want a polo, but aren't sure which one or have further questions? Our sales consultants are at your side with advice and action.In case of digital transfer it is not possible to choose white as a single logo colour on a coloured variant. Please choose transfer in this case.