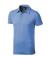

## Colour

Features

7

Brand: Elevate Life Minimum quantity: 3 Unit(s) Material: cotton Weight: 228.00 g. Dishwasher proof No

Do you have a specific question or do you want more information about this item, please call 1800 800.