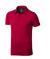

## Colour

Features

7

Brand: Elevate Life Minimum quantity: 3 Unit(s) Material: cotton Weight: 228.00 g. Dishwasher proof No

Do you have a specific question or do you want more information about this item, please call 1800 800.