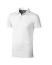

## Colour

Features

7

Brand: Elevate Life Minimum quantity: 3 Unit(s) Material: cotton Weight: 228.00 g. Dishwasher proof No

Do you have a specific question or do you want more information about this item, please call 1800 800.