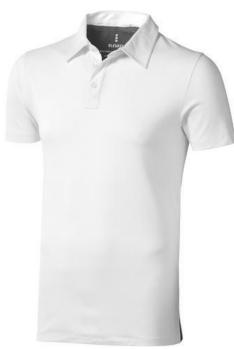

Polo shirts with a logo always get a lot of attention and can also serve as an award. A printed Markham short sleeve men's stretch polo is perfect for all occasions. This polo shirt is short sleeve. The shirt has the fit Regular Fit. The material of the polo is Double piqué knit of 95% Cotton and 5% Elastane, 200 g/m2. This is a men's polo. Most of our polo shirts are available in men's and women's versions. Embroidering your logo makes this polo look particularly classy. Do you really want a polo, but aren't sure which one or have further questions? Our sales consultants are at your side with advice and action.In case of digital transfer it is not possible to choose white as a single logo colour on a coloured variant. Please choose transfer in this case.