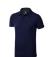

Polo shirts with a logo always get a lot of attention and can also serve as an award. A printed Markham short sleeve men's stretch polo is perfect for all occasions. This polo shirt is short sleeve. The shirt has the fit Regular Fit. The material of the polo is Double piqué knit of 95% Cotton and 5% Elastane, 200 g/m2. This is a men's polo. Most of our polo shirts are available in men's and women's versions. Embroidering your logo makes this polo look particularly classy. Do you really want a polo, but aren't sure which one or have further questions? Our sales consultants are at your side with advice and action.In case of digital transfer it is not possible to choose white as a single logo colour on a coloured variant. Please choose transfer in this case.