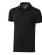

Polo shirts with a logo always get a lot of attention and can also serve as an award. A printed Markham short sleeve men's stretch polo is perfect for all occasions. This polo shirt is short sleeve. The shirt has the fit Regular Fit. The material of the polo is Double piqué knit of 95% Cotton and 5% Elastane, 200 g/m2. This is a men's polo. Most of our polo shirts are available in men's and women's versions. Embroidering your logo makes this polo look particularly classy. Do you really want a polo, but aren't sure which one or have further questions? Our sales consultants are at your side with advice and action.In case of digital transfer it is not possible to choose white as a single logo colour on a coloured variant. Please choose transfer in this case.