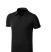

Polo shirts with a logo always get a lot of attention and can also serve as an award. A printed Markham short sleeve men's stretch polo is perfect for all occasions. This polo shirt is short sleeve. The shirt has the fit Regular Fit. The material of the polo is Double piqué knit of 95% Cotton and 5% Elastane, 200 g/m2. This is a men's polo. Most of our polo shirts are available in men's and women's versions. Embroidering your logo makes this polo look particularly classy. Do you really want a polo, but aren't sure which one or have further questions? Our sales consultants are at your side with advice and action.In case of digital transfer it is not possible to choose white as a single logo colour on a coloured variant. Please choose transfer in this case.