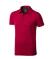

## Colour

Features

Brand: Elevate Life Minimum quantity: 3 Unit(s) Material: cotton Weight: 228.00 g. Dishwasher proof No

Do you have a specific question or do you want more information about this item, please call 1800 800.