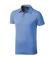

## Colour

Features

Brand: Elevate Life Minimum quantity: 3 Unit(s) Material: cotton Weight: 228.00 g. Dishwasher proof No

Do you have a specific question or do you want more information about this item, please call 1800 800.