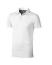

## Colour

Features

Brand: Elevate Life Minimum quantity: 3 Unit(s) Material: cotton Weight: 228.00 g. Dishwasher proof No

Do you have a specific question or do you want more information about this item, please call 1800 800.