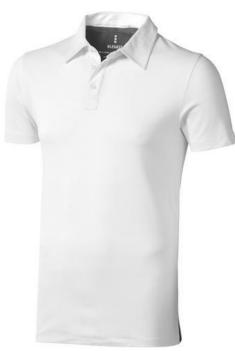

Polo shirts with a logo always get a lot of attention and can also serve as an award. A printed Markham short sleeve men's stretch polo is perfect for all occasions. This polo shirt is short sleeve. The shirt has the fit Regular Fit. The material of the polo is Double piqué knit of 95% Cotton and 5% Elastane, 200 g/m2. This is a men's polo. Most of our polo shirts are available in men's and women's versions. Embroidering your logo makes this polo look particularly classy. Do you really want a polo, but aren't sure which one or have further questions? Our sales consultants are at your side with advice and action.In case of digital transfer it is not possible to choose white as a single logo colour on a coloured variant. Please choose transfer in this case.