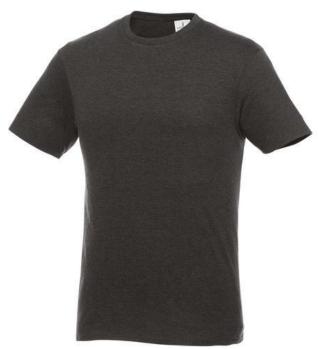

Printed T-shirts are probably the most popular promotional item in the world. And with good reason, since they offer a number of great advantages. The Heros short sleeve men's t-shirt is therefore an excellent choice. This shirt has short sleeves. When it comes to clothing, the material is crucial. This t-shirt is made of single jersey knit of 100% cotton, 150 g/m2. Because this shirt is made of cotton, it breathes well. Moreover, it is nice and soft. This t-shirt has a crew neck. This is a men's shirt. Women's models are generally also available if that's what you need. This shirt is also available in plus sizes. T-shirts usually have large and different print areas, so that your logo gets the greatest possible attention here. In case of digital transfer it is not possible to choose white as a single logo colour on a coloured variant. Please choose transfer in this case.