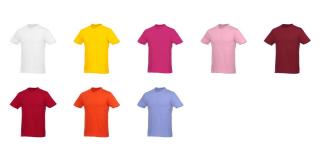

This item in another colour? Go to igopromo.ie

Features Brand: Elevate Essentials Minimum quantity: 25 Unit(s) Material: cotton Weight: 123.50 g. Dishwasher proof No

Do you have a specific question or do you want more information about this item, please call 1800 800 801.