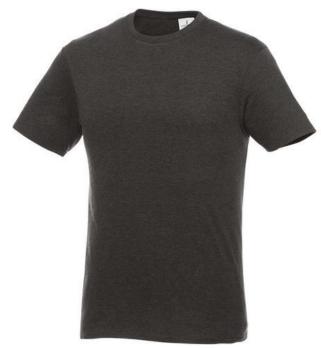

Printed T-shirts are probably the most popular promotional item in the world. And with good reason, since they offer a number of great advantages. The Heros short sleeve men's t-shirt is therefore an excellent choice. This shirt has short sleeves. When it comes to clothing, the material is crucial. This t-shirt is made of single jersey knit of 100% cotton, 150 g/m2. Because this shirt is made of cotton, it breathes well. Moreover, it is nice and soft. This t-shirt has a crew neck. This is a men's shirt. Women's models are generally also available if that's what you need. This shirt is also available in plus sizes. T-shirts usually have large and different print areas, so that your logo gets the greatest possible attention here. In case of digital transfer it is not possible to choose white as a single logo colour on a coloured variant. Please choose transfer in this case. Colour