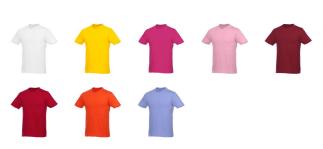

Printed T-shirts are probably the most popular promotional item in the world. And with good reason, since they offer a number of great advantages. The Heros short sleeve men's t-shirt is therefore an excellent choice. This shirt has short sleeves. When it comes to clothing, the material is crucial. This t-shirt is made of single jersey knit of 100% cotton, 150 g/m2. Because this shirt is made of cotton, it breathes well. Moreover, it is nice and soft. This t-shirt has a crew neck. This is a men's shirt. Women's models are generally also available if that's what you need. This shirt is also available in plus sizes. T-shirts usually have large and different print areas, so that your logo gets the greatest possible attention here. In case of digital transfer it is not possible to choose white as a single logo colour on a coloured variant. Please choose transfer in this case. Colour

This item in another colour? Go to igopromo.ie

Features Brand: Elevate Essentials Minimum quantity: 25 Unit(s) Material: cotton Weight: 123.50 g. Dishwasher proof No

Do you have a specific question or do you want more information about this item, please call 1800 800 801.