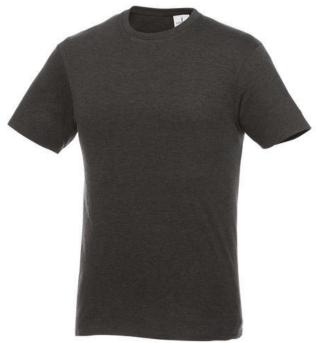

Printed T-shirts are probably the most popular promotional item in the world. And with good reason, since they offer a number of great advantages. The Heros short sleeve men's t-shirt is therefore an excellent choice. This shirt has short sleeves. When it comes to clothing, the material is crucial. This t-shirt is made of single jersey knit of 100% cotton, 150 g/m2. Because this shirt is made of cotton, it breathes well. Moreover, it is nice and soft. This t-shirt has a crew neck. This is a men's shirt. Women's models are generally also available if that's what you need. This shirt is also available in plus sizes. T-shirts usually have large and different print areas, so that your logo gets the greatest possible attention here. In case of digital transfer it is not possible to choose white as a single logo colour on a coloured variant. Please choose transfer in this case.