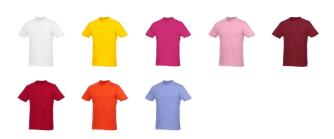

n, since they offer a number of great advantages. The Heros short sleeve men's t-shirt is therefore an excellent choice. This shirt has short sleeves. When it comes to clothing, the material is crucial. This t-shirt is made of single jersey knit of 100% cotton, 150 g/m2. Because this shirt is made of cotton, it breathes well. Moreover, it is nice and soft. This t-shirt has a crew neck. This is a men's shirt. Women's models are generally also available if that's what you need. This shirt is also available in plus sizes. T-shirts usually have large and different print areas, so that your logo gets the greatest possible attention here. In case of digital transfer it is not possible to choose white as a single logo colour on a coloured variant. Please choose transfer in this case.

## Colour



This item in another colour? Go to igopromo.ie

## Features

Brand: Elevate Essentials Minimum quantity: 25 Unit(s)

Material: cotton Weight: 123.50 g. Dishwasher proof No

Do you have a specific question or do you want more information about this item, please call 1800 800 801.