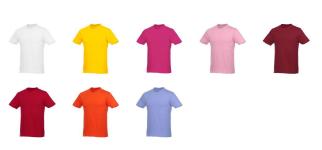

This item in another colour? Go to igopromo.ie

Features Brand: Elevate Essentials Minimum quantity: 25 Unit(s) Material: cotton Weight: 123.50 g. Dishwasher proof No

Do you have a specific question or do you want more information about this item, please call 1800 800 801.