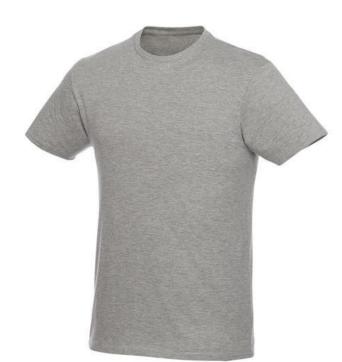

Printed T-shirts are probably the most popular promotional item in the world. And with good reason, since they offer a number of great advantages. The Heros short sleeve men's t-shirt is therefore an excellent choice. This shirt has short sleeves. When it comes to clothing, the material is crucial. This t-shirt is made of single jersey knit of 100% cotton, 150 g/m2. Because this shirt is made of cotton, it breathes well. Moreover, it is nice and soft. This t-shirt has a crew neck. This is a men's shirt. Women's models are generally also available if that's what you need. This shirt is also available in plus sizes. T-shirts usually have large and different print areas, so that your logo gets the greatest possible attention here. In case of digital transfer it is not possible to choose white as a single logo colour on a coloured variant. Please choose transfer in this case. Colour