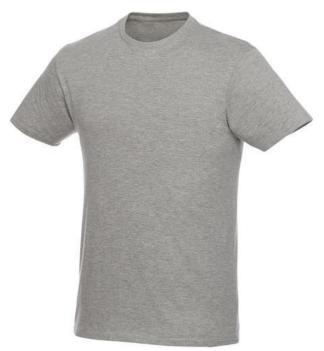

Printed T-shirts are probably the most popular promotional item in the world. And with good reason, since they offer a number of great advantages. The Heros short sleeve men's t-shirt is therefore an excellent choice. This shirt has short sleeves. When it comes to clothing, the material is crucial. This t-shirt is made of single jersey knit of 100% cotton, 150 g/m2. Because this shirt is made of cotton, it breathes well. Moreover, it is nice and soft. This t-shirt has a crew neck. This is a men's shirt. Women's models are generally also available if that's what you need. This shirt is also available in plus sizes. T-shirts usually have large and different print areas, so that your logo gets the greatest possible attention here. In case of digital transfer it is not possible to choose white as a single logo colour on a coloured variant. Please choose transfer in this case.