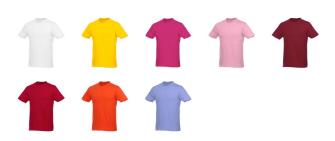

n, since they offer a number of great advantages. The Heros short sleeve men's t-shirt is therefore an excellent choice. This shirt has short sleeves. When it comes to clothing, the material is crucial. This t-shirt is made of single jersey knit of 100% cotton, 150 g/m2. Because this shirt is made of cotton, it breathes well. Moreover, it is nice and soft. This t-shirt has a crew neck. This is a men's shirt. Women's models are generally also available if that's what you need. This shirt is also available in plus sizes. T-shirts usually have large and different print areas, so that your logo gets the greatest possible attention here. In case of digital transfer it is not possible to choose white as a single logo colour on a coloured variant. Please choose transfer in this case.

## Colour



This item in another colour? Go to igopromo.ie

## Features

Brand: Elevate Essentials Minimum quantity: 25 Unit(s)

Material: cotton Weight: 123.50 g. Dishwasher proof No

Do you have a specific question or do you want more information about this item, please call 1800 800.