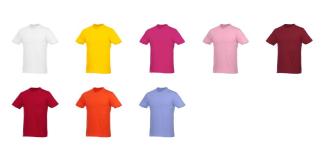

This item in another colour? Go to igopromo.ie

Features Brand: Elevate Essentials Minimum quantity: 25 Unit(s) Material: cotton Weight: 123.50 g. Dishwasher proof No

Do you have a specific question or do you want more information about this item, please call 1800 800 801.