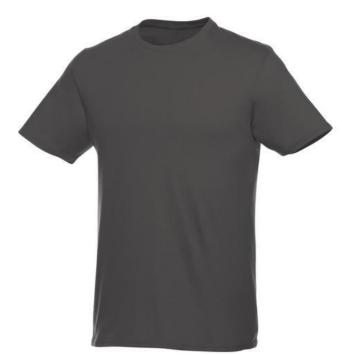

Printed T-shirts are probably the most popular promotional item in the world. And with good reason, since they offer a number of great advantages. The Heros short sleeve men's t-shirt is therefore an excellent choice. This shirt has short sleeves. When it comes to clothing, the material is crucial. This t-shirt is made of single jersey knit of 100% cotton, 150 g/m2. Because this shirt is made of cotton, it breathes well. Moreover, it is nice and soft. This t-shirt has a crew neck. This is a men's shirt. Women's models are generally also available if that's what you need. This shirt is also available in plus sizes. T-shirts usually have large and different print areas, so that your logo gets the greatest possible attention here. In case of digital transfer it is not possible to choose white as a single logo colour on a coloured variant. Please choose transfer in this case. Colour