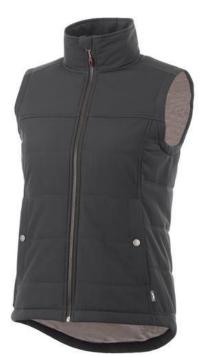

## Swing insulated ladies bodywarmer 107353974

8000 mm Waterproof and 600 g/m<sup>2</sup> Breathable. Contrast colour single jersey lining. Drawstring hem with cord closure. Dropped back hem. Shaped seams and tapered waist for flattering fit. Inner stormflap with chinguard. Centre front metal zipper. Double needle stitching detail. Front pockets. Branded snap buttons. In case of digital transfer it is not possible to choose white as a single logo colour on a coloured variant. Please choose transfer in this case. Colour