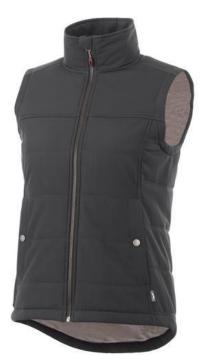

## Swing insulated ladies bodywarmer 107353973

8000 mm Waterproof and 600 g/m<sup>2</sup> Breathable. Contrast colour single jersey lining. Drawstring hem with cord closure. Dropped back hem. Shaped seams and tapered waist for flattering fit. Inner stormflap with chinguard. Centre front metal zipper. Double needle stitching detail. Front pockets. Branded snap buttons. In case of digital transfer it is not possible to choose white as a single logo colour on a coloured variant. Please choose transfer in this case. Colour

Features Brand: Slazenger Minimum quantity: 3 Unit(s) Material: polyester Weight: 665.00 g. Dishwasher proof No

Do you have a specific question or do you want more information about this item, please call 1800 800 801.