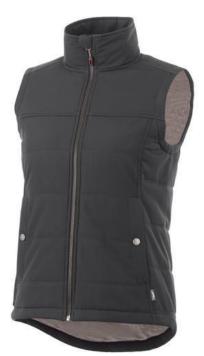

## Swing insulated ladies bodywarmer 107353972

8000 mm Waterproof and 600 g/m<sup>2</sup> Breathable. Contrast colour single jersey lining. Drawstring hem with cord closure. Dropped back hem. Shaped seams and tapered waist for flattering fit. Inner stormflap with chinguard. Centre front metal zipper. Double needle stitching detail. Front pockets. Branded snap buttons. In case of digital transfer it is not possible to choose white as a single logo colour on a coloured variant. Please choose transfer in this case. Colour

Features Brand: Slazenger Minimum quantity: 3 Unit(s) Material: polyester Weight: 665.00 g. Dishwasher proof No

Do you have a specific question or do you want more information about this item, please call 1800 800 801.