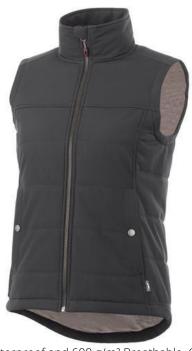

8000 mm Waterproof and 600 g/m² Breathable. Contrast colour single jersey lining. Drawstring hem with cord closure. Dropped back hem. Shaped seams and tapered waist for flattering fit. Inner stormflap with chinguard. Centre front metal zipper. Double needle stitching detail. Front pockets. Branded snap buttons. In case of digital transfer it is not possible to choose white as a single logo colour on a coloured variant. Please choose transfer in this case.