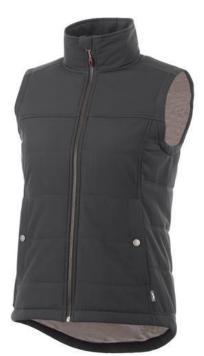

## Swing insulated ladies bodywarmer 107353970

8000 mm Waterproof and 600 g/m<sup>2</sup> Breathable. Contrast colour single jersey lining. Drawstring hem with cord closure. Dropped back hem. Shaped seams and tapered waist for flattering fit. Inner stormflap with chinguard. Centre front metal zipper. Double needle stitching detail. Front pockets. Branded snap buttons. In case of digital transfer it is not possible to choose white as a single logo colour on a coloured variant. Please choose transfer in this case. Colour