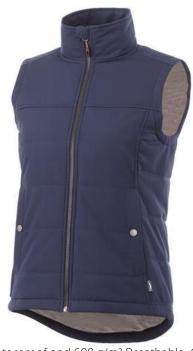

8000 mm Waterproof and 600 g/m² Breathable. Contrast colour single jersey lining. Drawstring hem with cord closure. Dropped back hem. Shaped seams and tapered waist for flattering fit. Inner stormflap with chinguard. Centre front metal zipper. Double needle stitching detail. Front pockets. Branded snap buttons. In case of digital transfer it is not possible to choose white as a single logo colour on a coloured variant. Please choose transfer in this case.