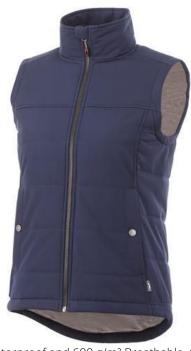

8000 mm Waterproof and 600 g/m² Breathable. Contrast colour single jersey lining. Drawstring hem with cord closure. Dropped back hem. Shaped seams and tapered waist for flattering fit. Inner stormflap with chinguard. Centre front metal zipper. Double needle stitching detail. Front pockets. Branded snap buttons. In case of digital transfer it is not possible to choose white as a single logo colour on a coloured variant. Please choose transfer in this case.