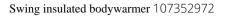

8000 mm Waterproof and 600 g/m<sup>2</sup> Breathable. Contrast colour single jersey lining. Drawstring hem with cord closure. Dropped back hem. Inner stormflap with chinguard. Centre front metal zipper. Double needle stitching detail. Front pockets. Branded snap buttons. Hanger loop in contrast colour. In case of digital transfer it is not possible to choose white as a single logo colour on a coloured variant. Please choose transfer in this case. Colour