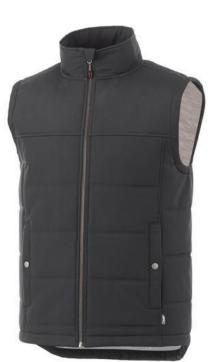

8000 mm Waterproof and 600 g/m<sup>2</sup> Breathable. Contrast colour single jersey lining. Drawstring hem with cord closure. Dropped back hem. Inner stormflap with chinguard. Centre front metal zipper. Double needle stitching detail. Front pockets. Branded snap buttons. Hanger loop in contrast colour. In case of digital transfer it is not possible to choose white as a single logo colour on a coloured variant. Please choose transfer in this case. Colour