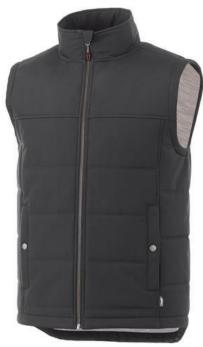

8000 mm Waterproof and 600 g/m² Breathable. Contrast colour single jersey lining. Drawstring hem with cord closure. Dropped back hem. Inner stormflap with chinguard. Centre front metal zipper. Double needle stitching detail. Front pockets. Branded snap buttons. Hanger loop in contrast colour. In case of digital transfer it is not possible to choose white as a single logo colour on a coloured variant. Please choose transfer in this case.