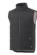

8000 mm Waterproof and 600 g/m² Breathable. Contrast colour single jersey lining. Drawstring hem with cord closure. Dropped back hem. Inner stormflap with chinguard. Centre front metal zipper. Double needle stitching detail. Front pockets. Branded snap buttons. Hanger loop in contrast colour. In case of digital transfer it is not possible to choose white as a single logo colour on a coloured variant. Please choose transfer in this case.