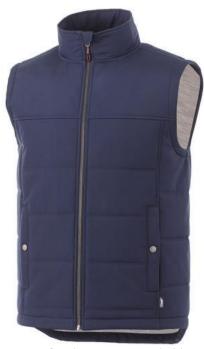

8000 mm Waterproof and 600 g/m² Breathable. Contrast colour single jersey lining. Drawstring hem with cord closure. Dropped back hem. Inner stormflap with chinguard. Centre front metal zipper. Double needle stitching detail. Front pockets. Branded snap buttons. Hanger loop in contrast colour. In case of digital transfer it is not possible to choose white as a single logo colour on a coloured variant. Please choose transfer in this case.