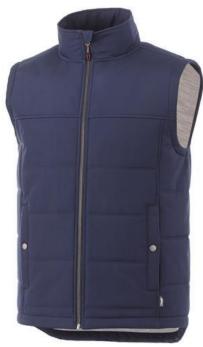

8000 mm Waterproof and 600 g/m² Breathable. Contrast colour single jersey lining. Drawstring hem with cord closure. Dropped back hem. Inner stormflap with chinguard. Centre front metal zipper. Double needle stitching detail. Front pockets. Branded snap buttons. Hanger loop in contrast colour. In case of digital transfer it is not possible to choose white as a single logo colour on a coloured variant. Please choose transfer in this case.