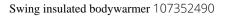

8000 mm Waterproof and 600 g/m<sup>2</sup> Breathable. Contrast colour single jersey lining. Drawstring hem with cord closure. Dropped back hem. Inner stormflap with chinguard. Centre front metal zipper. Double needle stitching detail. Front pockets. Branded snap buttons. Hanger loop in contrast colour. In case of digital transfer it is not possible to choose white as a single logo colour on a coloured variant. Please choose transfer in this case. Colour