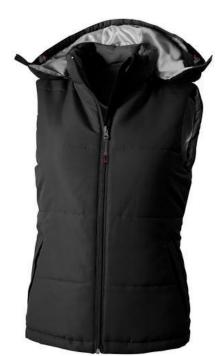

Detachable hood. Inner stormflap with chinguard. Elastic drawstring with adjustable cord lock. Back panel with invisible zipper for decoration access. Tapered waist for a more flattering fit. Front pockets. Half-moon. Heat transfer main label for tagless comfort. In case of digital transfer it is not possible to choose white as a single logo colour on a coloured variant. Please choose transfer in this case.