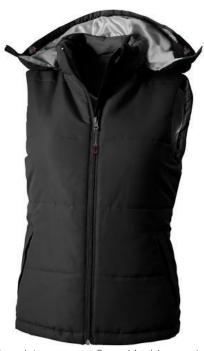

Detachable hood. Inner stormflap with chinguard. Elastic drawstring with adjustable cord lock. Back panel with invisible zipper for decoration access. Tapered waist for a more flattering fit. Front pockets. Half-moon. Heat transfer main label for tagless comfort. In case of digital transfer it is not possible to choose white as a single logo colour on a coloured variant. Please choose transfer in this case.