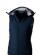

Detachable hood. Inner stormflap with chinguard. Elastic drawstring with adjustable cord lock. Back panel with invisible zipper for decoration access. Tapered waist for a more flattering fit. Front pockets. Half-moon. Heat transfer main label for tagless comfort. In case of digital transfer it is not possible to choose white as a single logo colour on a coloured variant. Please choose transfer in this case.

## Colour

Features

Brand: Slazenger Minimum quantity: 5 Unit(s) Material: polyester Weight: 542.86 g. Dishwasher proof No

Do you have a specific question or do you want more information about this item, please call 1800 801.