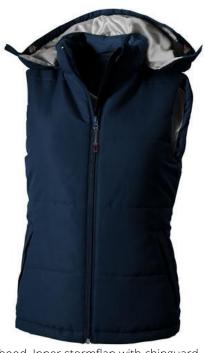

Detachable hood. Inner stormflap with chinguard. Elastic drawstring with adjustable cord lock. Back panel with invisible zipper for decoration access. Tapered waist for a more flattering fit. Front pockets. Half-moon. Heat transfer main label for tagless comfort. In case of digital transfer it is not possible to choose white as a single logo colour on a coloured variant. Please choose transfer in this case.