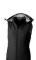

Detachable hood. Inner stormflap with chinguard. Elastic drawstring with adjustable cord lock. Back panel with invisible zipper for decoration access. Tapered waist for a more flattering fit. Front pockets. Half-moon. Heat transfer main label for tagless comfort. In case of digital transfer it is not possible to choose white as a single logo colour on a coloured variant. Please choose transfer in this case.

## Colour

Features

Brand: Slazenger Minimum quantity: 5 Unit(s) Material: polyester Weight: 542.86 g. Dishwasher proof No

Do you have a specific question or do you want more information about this item, please call 1800 801.