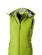

Detachable hood. Inner stormflap with chinguard. Elastic drawstring with adjustable cord lock. Back panel with invisible zipper for decoration access. Tapered waist for a more flattering fit. Front pockets. Half-moon. Heat transfer main label for tagless comfort. In case of digital transfer it is not possible to choose white as a single logo colour on a coloured variant. Please choose transfer in this case.

## Colour

Features

Brand: Slazenger Minimum quantity: 5 Unit(s) Material: polyester Weight: 542.86 g. Dishwasher proof No

Do you have a specific question or do you want more information about this item, please call 1800 801.