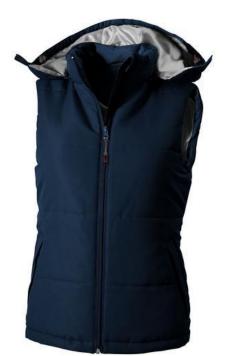

Detachable hood. Inner stormflap with chinguard. Elastic drawstring with adjustable cord lock. Back panel with invisible zipper for decoration access. Tapered waist for a more flattering fit. Front pockets. Half-moon. Heat transfer main label for tagless comfort. In case of digital transfer it is not possible to choose white as a single logo colour on a coloured variant. Please choose transfer in this case.