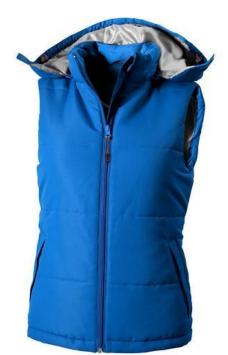

Detachable hood. Inner stormflap with chinguard. Elastic drawstring with adjustable cord lock. Back panel with invisible zipper for decoration access. Tapered waist for a more flattering fit. Front pockets. Half-moon. Heat transfer main label for tagless comfort. In case of digital transfer it is not possible to choose white as a single logo colour on a coloured variant. Please choose transfer in this case.

Colour

Features

Brand: Slazenger Minimum quantity: 5 Unit(s) Material: polyester Weight: 542.86 g. Dishwasher proof No

Do you have a specific question or do you want more information about this item, please call 1800 800 801.