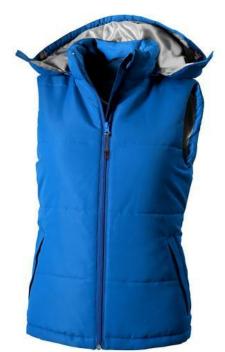

Detachable hood. Inner stormflap with chinguard. Elastic drawstring with adjustable cord lock. Back panel with invisible zipper for decoration access. Tapered waist for a more flattering fit. Front pockets. Half-moon. Heat transfer main label for tagless comfort. In case of digital transfer it is not possible to choose white as a single logo colour on a coloured variant. Please choose transfer in this case. Colour

Brand: Slazenger Minimum quantity: 5 Unit(s) Material: polyester Weight: 542.86 g. Dishwasher proof No

Do you have a specific question or do you want more information about this item, please call 1800 800 801.