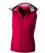

## Colour

Features

Brand: Slazenger
Minimum quantity: 5 Unit(s)
Material: polyester
Weight: 542.86 g.
Dishwasher proof No

Do you have a specific question or do you want more information about this item, please call 1800 801.