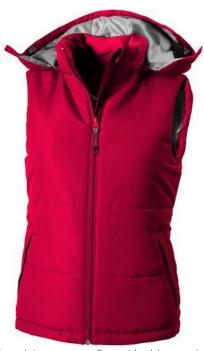

Detachable hood. Inner stormflap with chinguard. Elastic drawstring with adjustable cord lock. Back panel with invisible zipper for decoration access. Tapered waist for a more flattering fit. Front pockets. Half-moon. Heat transfer main label for tagless comfort. In case of digital transfer it is not possible to choose white as a single logo colour on a coloured variant. Please choose transfer in this case.

## Colour

Features

Brand: Slazenger
Minimum quantity: 5 Unit(s)
Material: polyester
Weight: 542.86 g.
Dishwasher proof No

Do you have a specific question or do you want more information about this item, please call 1800 801.