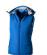

## Colour

Features

Brand: Slazenger
Minimum quantity: 5 Unit(s)
Material: polyester
Weight: 542.86 g.
Dishwasher proof No

Do you have a specific question or do you want more information about this item, please call 1800 801.