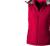

Detachable hood. Inner stormflap with chinguard. Elastic drawstring with adjustable cord lock. Back panel with invisible zipper for decoration access. Tapered waist for a more flattering fit. Front pockets. Half-moon. Heat transfer main label for tagless comfort. In case of digital transfer it is not possible to choose white as a single logo colour on a coloured variant. Please choose transfer in this case.