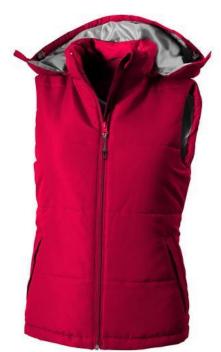

Detachable hood. Inner stormflap with chinguard. Elastic drawstring with adjustable cord lock. Back panel with invisible zipper for decoration access. Tapered waist for a more flattering fit. Front pockets. Half-moon. Heat transfer main label for tagless comfort. In case of digital transfer it is not possible to choose white as a single logo colour on a coloured variant. Please choose transfer in this case.