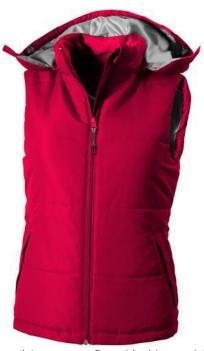

Detachable hood. Inner stormflap with chinguard. Elastic drawstring with adjustable cord lock. Back panel with invisible zipper for decoration access. Tapered waist for a more flattering fit. Front pockets. Half-moon. Heat transfer main label for tagless comfort. In case of digital transfer it is not possible to choose white as a single logo colour on a coloured variant. Please choose transfer in this case.

## Colour

Features

Brand: Slazenger
Minimum quantity: 5 Unit(s)
Material: polyester
Weight: 542.86 g.
Dishwasher proof No

Do you have a specific question or do you want more information about this item, please call 1800 801.