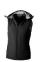

Detachable hood. Inner stormflap with chinguard. Elastic drawstring with adjustable cord lock. Back panel with invisible zipper for decoration access. Tapered waist for a more flattering fit. Front pockets. Half-moon. Heat transfer main label for tagless comfort. In case of digital transfer it is not possible to choose white as a single logo colour on a coloured variant. Please choose transfer in this case.