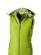

Detachable hood. Inner stormflap with chinguard. Elastic drawstring with adjustable cord lock. Back panel with invisible zipper for decoration access. Tapered waist for a more flattering fit. Front pockets. Half-moon. Heat transfer main label for tagless comfort. In case of digital transfer it is not possible to choose white as a single logo colour on a coloured variant. Please choose transfer in this case.