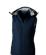

Detachable hood. Inner stormflap with chinguard. Elastic drawstring with adjustable cord lock. Back panel with invisible zipper for decoration access. Tapered waist for a more flattering fit. Front pockets. Half-moon. Heat transfer main label for tagless comfort. In case of digital transfer it is not possible to choose white as a single logo colour on a coloured variant. Please choose transfer in this case.