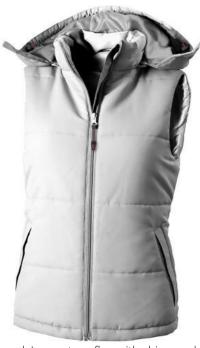

Detachable hood. Inner stormflap with chinguard. Elastic drawstring with adjustable cord lock. Back panel with invisible zipper for decoration access. Tapered waist for a more flattering fit. Front pockets. Half-moon. Heat transfer main label for tagless comfort. In case of digital transfer it is not possible to choose white as a single logo colour on a coloured variant. Please choose transfer in this case.