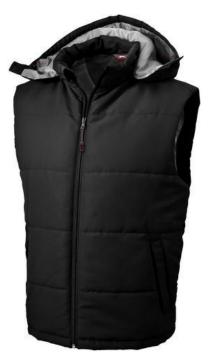

Detachable hood. Inner stormflap with chinguard. Elastic drawstring with adjustable cord lock. Back panel with invisible zipper for decoration access. Front pockets. Half-moon. Hanger loop. Heat transfer main label for tagless comfort. In case of digital transfer it is not possible to choose white as a single logo colour on a coloured variant. Please choose transfer in this case. Colour