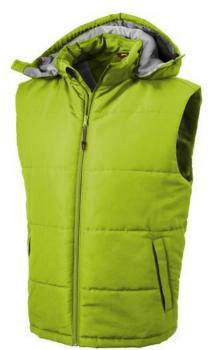

Detachable hood. Inner stormflap with chinguard. Elastic drawstring with adjustable cord lock. Back panel with invisible zipper for decoration access. Front pockets. Half-moon. Hanger loop. Heat transfer main label for tagless comfort. In case of digital transfer it is not possible to choose white as a single logo colour on a coloured variant. Please choose transfer in this case. Colour