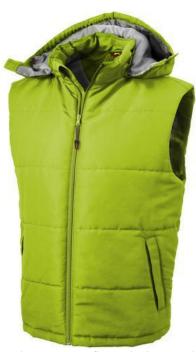

Detachable hood. Inner stormflap with chinguard. Elastic drawstring with adjustable cord lock. Back panel with invisible zipper for decoration access. Front pockets. Half-moon. Hanger loop. Heat transfer main label for tagless comfort. In case of digital transfer it is not possible to choose white as a single logo colour on a coloured variant. Please choose transfer in this case.

## Colour

Features

Brand: Slazenger
Minimum quantity: 5 Unit(s)
Material: polyester
Weight: 611.00 g.
Dishwasher proof No

Do you have a specific question or do you want more information about this item, please call 1800 800 801.