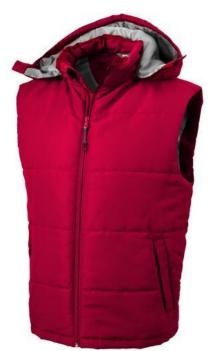

Detachable hood. Inner stormflap with chinguard. Elastic drawstring with adjustable cord lock. Back panel with invisible zipper for decoration access. Front pockets. Half-moon. Hanger loop. Heat transfer main label for tagless comfort. In case of digital transfer it is not possible to choose white as a single logo colour on a coloured variant. Please choose transfer in this case.