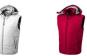

Detachable hood. Inner stormflap with chinguard. Elastic drawstring with adjustable cord lock. Back panel with invisible zipper for decoration access. Front pockets. Half-moon. Hanger loop. Heat transfer main label for tagless comfort. In case of digital transfer it is not possible to choose white as a single logo colour on a coloured variant. Please choose transfer in this case.