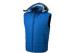

Detachable hood. Inner stormflap with chinguard. Elastic drawstring with adjustable cord lock. Back panel with invisible zipper for decoration access. Front pockets. Half-moon. Hanger loop. Heat transfer main label for tagless comfort. In case of digital transfer it is not possible to choose white as a single logo colour on a coloured variant. Please choose transfer in this case.