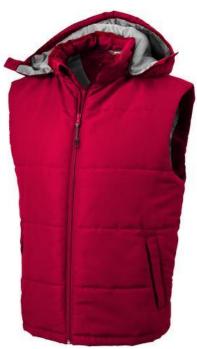

Detachable hood. Inner stormflap with chinguard. Elastic drawstring with adjustable cord lock. Back panel with invisible zipper for decoration access. Front pockets. Half-moon. Hanger loop. Heat transfer main label for tagless comfort. In case of digital transfer it is not possible to choose white as a single logo colour on a coloured variant. Please choose transfer in this case.