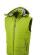

Detachable hood. Inner stormflap with chinguard. Elastic drawstring with adjustable cord lock. Back panel with invisible zipper for decoration access. Front pockets. Half-moon. Hanger loop. Heat transfer main label for tagless comfort. In case of digital transfer it is not possible to choose white as a single logo colour on a coloured variant. Please choose transfer in this case.

## Colour

Features

Minimum quantity: 5 Unit(s) Material: polyester Weight: 611.00 g. Dishwasher proof No

Brand: Slazenger

Do you have a specific question or do you want more information about this item, please call 1800 800 801.