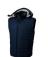

Detachable hood. Inner stormflap with chinguard. Elastic drawstring with adjustable cord lock. Back panel with invisible zipper for decoration access. Front pockets. Half-moon. Hanger loop. Heat transfer main label for tagless comfort. In case of digital transfer it is not possible to choose white as a single logo colour on a coloured variant. Please choose transfer in this case.

## Colour

Features

Minimum quantity: 5 Unit(s) Material: polyester Weight: 611.00 g. Dishwasher proof No

Brand: Slazenger

Do you have a specific question or do you want more information about this item, please call 1800 800 801.