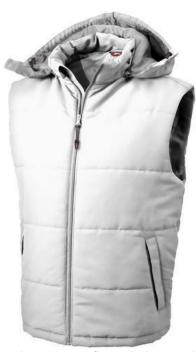

Detachable hood. Inner stormflap with chinguard. Elastic drawstring with adjustable cord lock. Back panel with invisible zipper for decoration access. Front pockets. Half-moon. Hanger loop. Heat transfer main label for tagless comfort. In case of digital transfer it is not possible to choose white as a single logo colour on a coloured variant. Please choose transfer in this case.