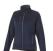

## Colour

Features

Brand: Slazenger Minimum quantity: 3 Unit(s) Material: polyester Weight: 791.67 g. Dishwasher proof No

Do you have a specific question or do you want more information about this item, please call 1800 800 801.