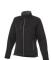

The Chuck women's softshell jacket is a good choice - no matter what the occasion. The jacket is made of Single Jersey knit of 100% Polyester, 360 g/m2, Bonding, Micro fleece of 100% Polyester. This jacket is the women's version. This is a Slazenger jacket. The Slazenger brand is known worldwide as a sports brand. It became known above all through Wimbledon, but has already inspired many athletes in its almost 150 years on the market. The brand is about functionality, style and expertise. With an embroidery on this jacket you give it a particularly noble look. Jackets are also particularly popular for sponsoring clubs, youth groups or associations.

## Colour

Features

Brand: Slazenger Minimum quantity: 3 Unit(s) Material: polyester Weight: 791.67 g. Dishwasher proof No

Do you have a specific question or do you want more information about this item, please call 1800 800 801.