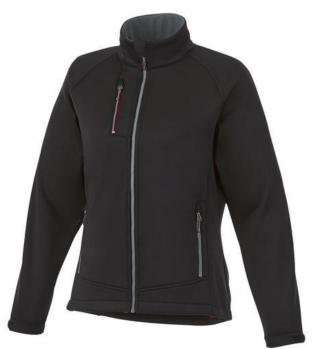

The Chuck women's softshell jacket is a good choice - no matter what the occasion. The jacket is made of Single Jersey knit of 100% Polyester, 360 g/m2, Bonding, Micro fleece of 100% Polyester. This jacket is the women's version. This is a Slazenger jacket. The Slazenger brand is known worldwide as a sports brand. It became known above all through Wimbledon, but has already inspired many athletes in its almost 150 years on the market. The brand is about functionality, style and expertise. With an embroidery on this jacket you give it a particularly noble look. Jackets are also particularly popular for sponsoring clubs, youth groups or associations.

## Colour

Features

Brand: Slazenger Minimum quantity: 3 Unit(s) Material: polyester Weight: 791.67 g. Dishwasher proof No

Do you have a specific question or do you want more information about this item, please call 1800 800 801.