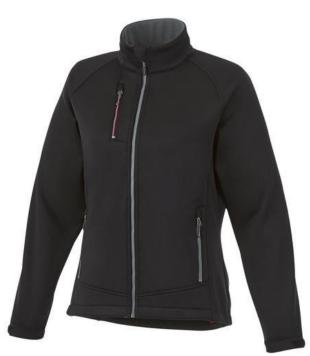

The Chuck women's softshell jacket is a good choice - no matter what the occasion. The jacket is made of Single Jersey knit of 100% Polyester, 360 g/m2, Bonding, Micro fleece of 100% Polyester. This jacket is the women's version. This is a Slazenger jacket. The Slazenger brand is known worldwide as a sports brand. It became known above all through Wimbledon, but has already inspired many athletes in its almost 150 years on the market. The brand is about functionality, style and expertise. With an embroidery on this jacket you give it a particularly noble look. Jackets are also particularly popular for sponsoring clubs, youth groups or associations.