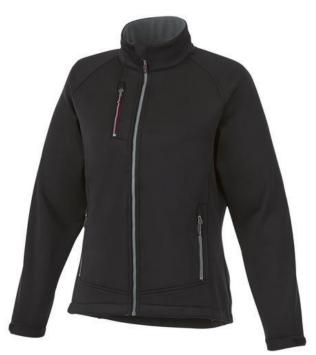

The Chuck women's softshell jacket is a good choice - no matter what the occasion. The jacket is made of Single Jersey knit of 100% Polyester, 360 g/m2, Bonding, Micro fleece of 100% Polyester. This jacket is the women's version. This is a Slazenger jacket. The Slazenger brand is known worldwide as a sports brand. It became known above all through Wimbledon, but has already inspired many athletes in its almost 150 years on the market. The brand is about functionality, style and expertise. With an embroidery on this jacket you give it a particularly noble look. Jackets are also particularly popular for sponsoring clubs, youth groups or associations.

## Colour

Features

Brand: Slazenger Minimum quantity: 3 Unit(s) Material: polyester Weight: 791.67 g. Dishwasher proof No

Do you have a specific question or do you want more information about this item, please call 1800 800 801.