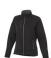

The Chuck women's softshell jacket is a good choice - no matter what the occasion. The jacket is made of Single Jersey knit of 100% Polyester, 360 g/m2, Bonding, Micro fleece of 100% Polyester. This jacket is the women's version. This is a Slazenger jacket. The Slazenger brand is known worldwide as a sports brand. It became known above all through Wimbledon, but has already inspired many athletes in its almost 150 years on the market. The brand is about functionality, style and expertise. With an embroidery on this jacket you give it a particularly noble look. Jackets are also particularly popular for sponsoring clubs, youth groups or associations.

## Colour

Features

Brand: Slazenger Minimum quantity: 3 Unit(s) Material: polyester Weight: 791.67 g. Dishwasher proof No

Do you have a specific question or do you want more information about this item, please call 1800 800 801.