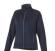

## Colour

Features

Brand: Slazenger Minimum quantity: 3 Unit(s) Material: polyester Weight: 791.67 g. Dishwasher proof No

Do you have a specific question or do you want more information about this item, please call 1800 800 801.