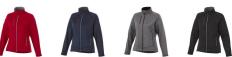

## Colour

Features

Brand: Slazenger Minimum quantity: 3 Unit(s) Material: polyester Weight: 791.67 g. Dishwasher proof No

Do you have a specific question or do you want more information about this item, please call 1800 800 801.