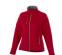

## Colour

Features

Brand: Slazenger Minimum quantity: 3 Unit(s) Material: polyester Weight: 791.67 g. Dishwasher proof No

Do you have a specific question or do you want more information about this item, please call 1800 800 801.