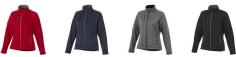

## Colour

Features

Brand: Slazenger Minimum quantity: 3 Unit(s) Material: polyester Weight: 791.67 g. Dishwasher proof No

Do you have a specific question or do you want more information about this item, please call 1800 800 801.