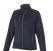

## Colour

Features

Brand: Slazenger Minimum quantity: 3 Unit(s) Material: polyester Weight: 791.67 g. Dishwasher proof No

Do you have a specific question or do you want more information about this item, please call 1800 800 801.