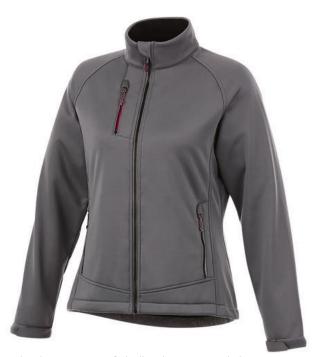

The Chuck women's softshell jacket is a good choice - no matter what the occasion. The jacket is made of Single Jersey knit of 100% Polyester, 360 g/m2, Bonding, Micro fleece of 100% Polyester. This jacket is the women's version. This is a Slazenger jacket. The Slazenger brand is known worldwide as a sports brand. It became known above all through Wimbledon, but has already inspired many athletes in its almost 150 years on the market. The brand is about functionality, style and expertise. With an embroidery on this jacket you give it a particularly noble look. Jackets are also particularly popular for sponsoring clubs, youth groups or associations.