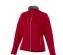

The Chuck women's softshell jacket is a good choice - no matter what the occasion. The jacket is made of Single Jersey knit of 100% Polyester, 360 g/m2, Bonding, Micro fleece of 100% Polyester. This jacket is the women's version. This is a Slazenger jacket. The Slazenger brand is known worldwide as a sports brand. It became known above all through Wimbledon, but has already inspired many athletes in its almost 150 years on the market. The brand is about functionality, style and expertise. With an embroidery on this jacket you give it a particularly noble look. Jackets are also particularly popular for sponsoring clubs, youth groups or associations.

## Colour

Features

Brand: Slazenger Minimum quantity: 3 Unit(s) Material: polyester Weight: 791.67 g. Dishwasher proof No

Do you have a specific question or do you want more information about this item, please call 1800 800 801.