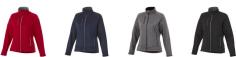

## Colour

Features

Brand: Slazenger Minimum quantity: 3 Unit(s) Material: polyester Weight: 791.67 g. Dishwasher proof No

Do you have a specific question or do you want more information about this item, please call 1800 800 801.