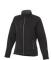

The Chuck women's softshell jacket is a good choice - no matter what the occasion. The jacket is made of Single Jersey knit of 100% Polyester, 360 g/m2, Bonding, Micro fleece of 100% Polyester. This jacket is the women's version. This is a Slazenger jacket. The Slazenger brand is known worldwide as a sports brand. It became known above all through Wimbledon, but has already inspired many athletes in its almost 150 years on the market. The brand is about functionality, style and expertise. With an embroidery on this jacket you give it a particularly noble look. Jackets are also particularly popular for sponsoring clubs, youth groups or associations.

## Colour

Features

Brand: Slazenger Minimum quantity: 3 Unit(s) Material: polyester Weight: 791.67 g. Dishwasher proof No

Do you have a specific question or do you want more information about this item, please call 1800 800 801.