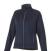

The Chuck women's softshell jacket is a good choice - no matter what the occasion. The jacket is made of Single Jersey knit of 100% Polyester, 360 g/m2, Bonding, Micro fleece of 100% Polyester. This jacket is the women's version. This is a Slazenger jacket. The Slazenger brand is known worldwide as a sports brand. It became known above all through Wimbledon, but has already inspired many athletes in its almost 150 years on the market. The brand is about functionality, style and expertise. With an embroidery on this jacket you give it a particularly noble look. Jackets are also particularly popular for sponsoring clubs, youth groups or associations.

## Colour

Features

Brand: Slazenger Minimum quantity: 3 Unit(s) Material: polyester Weight: 791.67 g. Dishwasher proof No

Do you have a specific question or do you want more information about this item, please call 1800 800 801.