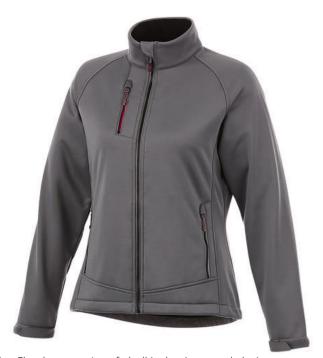

The Chuck women's softshell jacket is a good choice - no matter what the occasion. The jacket is made of Single Jersey knit of 100% Polyester, 360 g/m2, Bonding, Micro fleece of 100% Polyester. This jacket is the women's version. This is a Slazenger jacket. The Slazenger brand is known worldwide as a sports brand. It became known above all through Wimbledon, but has already inspired many athletes in its almost 150 years on the market. The brand is about functionality, style and expertise. With an embroidery on this jacket you give it a particularly noble look. Jackets are also particularly popular for sponsoring clubs, youth groups or associations.