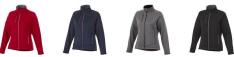

## Colour

Brand: Slazenger

Features

Minimum quantity: 3 Unit(s) Material: polyester Weight: 791.67 g. Dishwasher proof No

Do you have a specific question or do you want more information about this item, please call 1800 800 801.