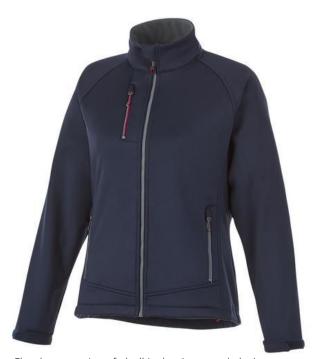

The Chuck women's softshell jacket is a good choice - no matter what the occasion. The jacket is made of Single Jersey knit of 100% Polyester, 360 g/m2, Bonding, Micro fleece of 100% Polyester. This jacket is the women's version. This is a Slazenger jacket. The Slazenger brand is known worldwide as a sports brand. It became known above all through Wimbledon, but has already inspired many athletes in its almost 150 years on the market. The brand is about functionality, style and expertise. With an embroidery on this jacket you give it a particularly noble look. Jackets are also particularly popular for sponsoring clubs, youth groups or associations.