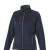

The Chuck women's softshell jacket is a good choice - no matter what the occasion. The jacket is made of Single Jersey knit of 100% Polyester, 360 g/m2, Bonding, Micro fleece of 100% Polyester. This jacket is the women's version. This is a Slazenger jacket. The Slazenger brand is known worldwide as a sports brand. It became known above all through Wimbledon, but has already inspired many athletes in its almost 150 years on the market. The brand is about functionality, style and expertise. With an embroidery on this jacket you give it a particularly noble look. Jackets are also particularly popular for sponsoring clubs, youth groups or associations.