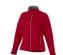

The Chuck women's softshell jacket is a good choice - no matter what the occasion. The jacket is made of Single Jersey knit of 100% Polyester, 360 g/m2, Bonding, Micro fleece of 100% Polyester. This jacket is the women's version. This is a Slazenger jacket. The Slazenger brand is known worldwide as a sports brand. It became known above all through Wimbledon, but has already inspired many athletes in its almost 150 years on the market. The brand is about functionality, style and expertise. With an embroidery on this jacket you give it a particularly noble look. Jackets are also particularly popular for sponsoring clubs, youth groups or associations.

## Colour

Brand: Slazenger

Features

Minimum quantity: 3 Unit(s) Material: polyester Weight: 791.67 g. Dishwasher proof No

Do you have a specific question or do you want more information about this item, please call 1800 800 801.