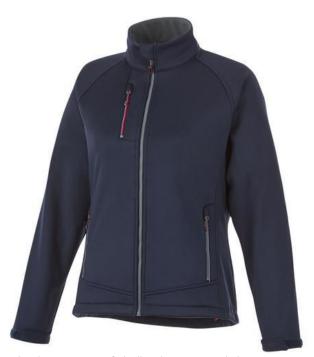

The Chuck women's softshell jacket is a good choice - no matter what the occasion. The jacket is made of Single Jersey knit of 100% Polyester, 360 g/m2, Bonding, Micro fleece of 100% Polyester. This jacket is the women's version. This is a Slazenger jacket. The Slazenger brand is known worldwide as a sports brand. It became known above all through Wimbledon, but has already inspired many athletes in its almost 150 years on the market. The brand is about functionality, style and expertise. With an embroidery on this jacket you give it a particularly noble look. Jackets are also particularly popular for sponsoring clubs, youth groups or associations.

## Colour

Features

Brand: Slazenger Minimum quantity: 3 Unit(s) Material: polyester Weight: 791.67 g. Dishwasher proof No

Do you have a specific question or do you want more information about this item, please call 1800 800 801.