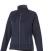

## Colour

Features

Brand: Slazenger Minimum quantity: 3 Unit(s) Material: polyester Weight: 791.67 g. Dishwasher proof No

Do you have a specific question or do you want more information about this item, please call 1800 800 801.