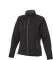

The Chuck women's softshell jacket is a good choice - no matter what the occasion. The jacket is made of Single Jersey knit of 100% Polyester, 360 g/m2, Bonding, Micro fleece of 100% Polyester. This jacket is the women's version. This is a Slazenger jacket. The Slazenger brand is known worldwide as a sports brand. It became known above all through Wimbledon, but has already inspired many athletes in its almost 150 years on the market. The brand is about functionality, style and expertise. With an embroidery on this jacket you give it a particularly noble look. Jackets are also particularly popular for sponsoring clubs, youth groups or associations.

## Colour

Features

Brand: Slazenger Minimum quantity: 3 Unit(s) Material: polyester Weight: 791.67 g. Dishwasher proof No

Do you have a specific question or do you want more information about this item, please call 1800 800 801.