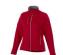

## Colour

Features

Brand: Slazenger Minimum quantity: 3 Unit(s) Material: polyester Weight: 791.67 g. Dishwasher proof No

Do you have a specific question or do you want more information about this item, please call 1800 800 801.