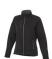

The Chuck women's softshell jacket is a good choice - no matter what the occasion. The jacket is made of Single Jersey knit of 100% Polyester, 360 g/m2, Bonding, Micro fleece of 100% Polyester. This jacket is the women's version. This is a Slazenger jacket. The Slazenger brand is known worldwide as a sports brand. It became known above all through Wimbledon, but has already inspired many athletes in its almost 150 years on the market. The brand is about functionality, style and expertise. With an embroidery on this jacket you give it a particularly noble look. Jackets are also particularly popular for sponsoring clubs, youth groups or associations.

## Colour

Features

Brand: Slazenger Minimum quantity: 3 Unit(s) Material: polyester Weight: 791.67 g. Dishwasher proof No

Do you have a specific question or do you want more information about this item, please call 1800 800 801.