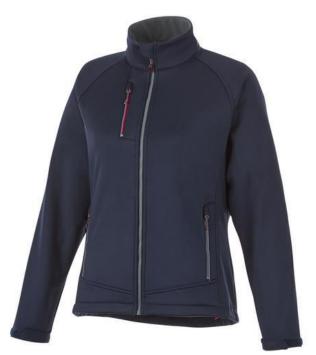

The Chuck women's softshell jacket is a good choice - no matter what the occasion. The jacket is made of Single Jersey knit of 100% Polyester, 360 g/m2, Bonding, Micro fleece of 100% Polyester. This jacket is the women's version. This is a Slazenger jacket. The Slazenger brand is known worldwide as a sports brand. It became known above all through Wimbledon, but has already inspired many athletes in its almost 150 years on the market. The brand is about functionality, style and expertise. With an embroidery on this jacket you give it a particularly noble look. Jackets are also particularly popular for sponsoring clubs, youth groups or associations.