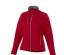

The Chuck women's softshell jacket is a good choice - no matter what the occasion. The jacket is made of Single Jersey knit of 100% Polyester, 360 g/m2, Bonding, Micro fleece of 100% Polyester. This jacket is the women's version. This is a Slazenger jacket. The Slazenger brand is known worldwide as a sports brand. It became known above all through Wimbledon, but has already inspired many athletes in its almost 150 years on the market. The brand is about functionality, style and expertise. With an embroidery on this jacket you give it a particularly noble look. Jackets are also particularly popular for sponsoring clubs, youth groups or associations.