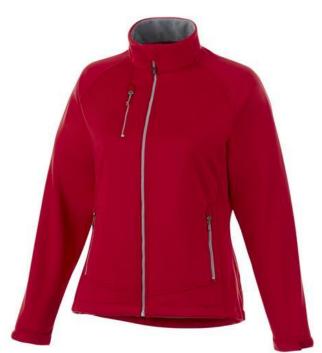

The Chuck women's softshell jacket is a good choice - no matter what the occasion. The jacket is made of Single Jersey knit of 100% Polyester, 360 g/m2, Bonding, Micro fleece of 100% Polyester. This jacket is the women's version. This is a Slazenger jacket. The Slazenger brand is known worldwide as a sports brand. It became known above all through Wimbledon, but has already inspired many athletes in its almost 150 years on the market. The brand is about functionality, style and expertise. With an embroidery on this jacket you give it a particularly noble look. Jackets are also particularly popular for sponsoring clubs, youth groups or associations.

## Colour

Features

Brand: Slazenger Minimum quantity: 3 Unit(s) Material: polyester Weight: 791.67 g. Dishwasher proof No

Do you have a specific question or do you want more information about this item, please call 1800 800 801.