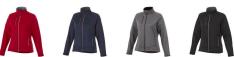

## Colour

Features

Brand: Slazenger Minimum quantity: 3 Unit(s) Material: polyester Weight: 791.67 g. Dishwasher proof No

Do you have a specific question or do you want more information about this item, please call 1800 800 801.