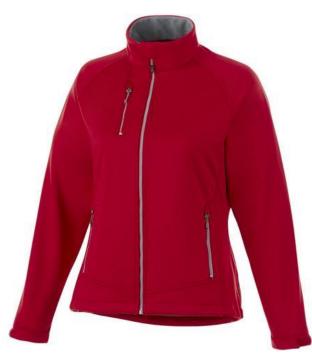

The Chuck women's softshell jacket is a good choice - no matter what the occasion. The jacket is made of Single Jersey knit of 100% Polyester, 360 g/m2, Bonding, Micro fleece of 100% Polyester. This jacket is the women's version. This is a Slazenger jacket. The Slazenger brand is known worldwide as a sports brand. It became known above all through Wimbledon, but has already inspired many athletes in its almost 150 years on the market. The brand is about functionality, style and expertise. With an embroidery on this jacket you give it a particularly noble look. Jackets are also particularly popular for sponsoring clubs, youth groups or associations.